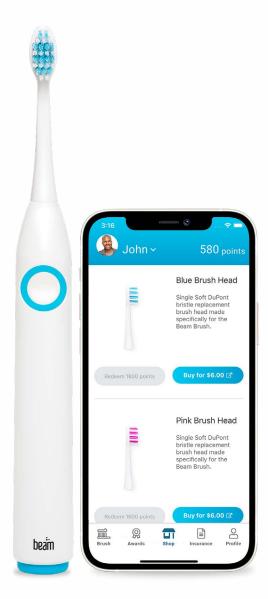

### **Step 2: Sync your brush**

Once you receive your Perks, you can earn rewards# in **3 easy steps**:

- **1. Sync your brush** Sync your Beam Brush with our app.
- 2. Earn points
  Earn 10 pts. when you brush for 2 mins.
- 3. Redeem for rewards
  Redeem points for brush heads, paste,
  and giftcards to your favorite stores!
  Only primary subscribers can redeem
  Perks for dependents.

#### **Brush bonuses:**

- View brushing data for you and your family
- Turn on Quadrant Buzz and Auto Off
- Customize Settings: Change brush speed, Quadrant Buzz and Auto Off