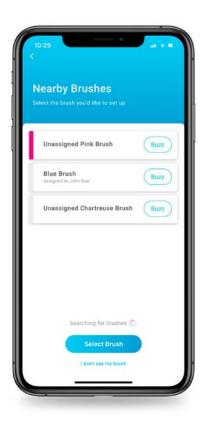

#### **Connect your brush & app.**

After logging in you will be prompted to connect your brush and app. Select your brush from the list and choose your notification settings to complete the process.

Remember, the better you brush the more you save.