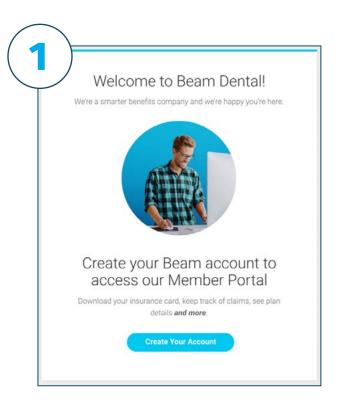

# **Getting started with Perks**

Ready to get your Perks? Create your Beam account and enroll in Perks in just a few simple steps.

#### **Welcome to Beam**

After you're enrolled with Beam, you will receive a welcome email with a prompt to create an account. Click "Create Your Account" and complete the prompts. You'll need to confirm your email address and create a password to finish creating your account.

The email address and password you use to set up your Beam account will be the login information for the Beam App.