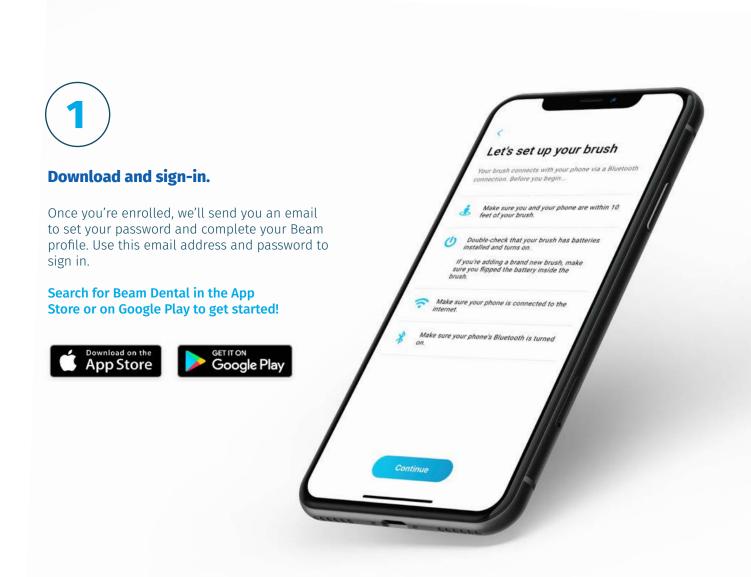

#### **Welcome to Beam**

After you're enrolled with Beam, you will receive a welcome email with a prompt to create an account. Click "Create Your Account" and complete the prompts. You'll need to confirm your email address and create a password to finish creating your account.

The email address and password you use to set up your Beam account will be the login information for the Beam App.