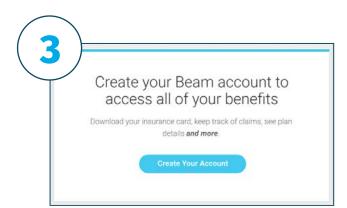

# **Getting started with Perks**

Ready to get your Perks? Create your Beam account and enroll in Perks in just a few simple steps.

#### **Welcome to Beam**

After you're enrolled with Beam, you will receive a welcome email with a prompt to create an account. Click "Create Your Account" and complete the prompts. You'll need to confirm your email address and create a password to finish creating your account.