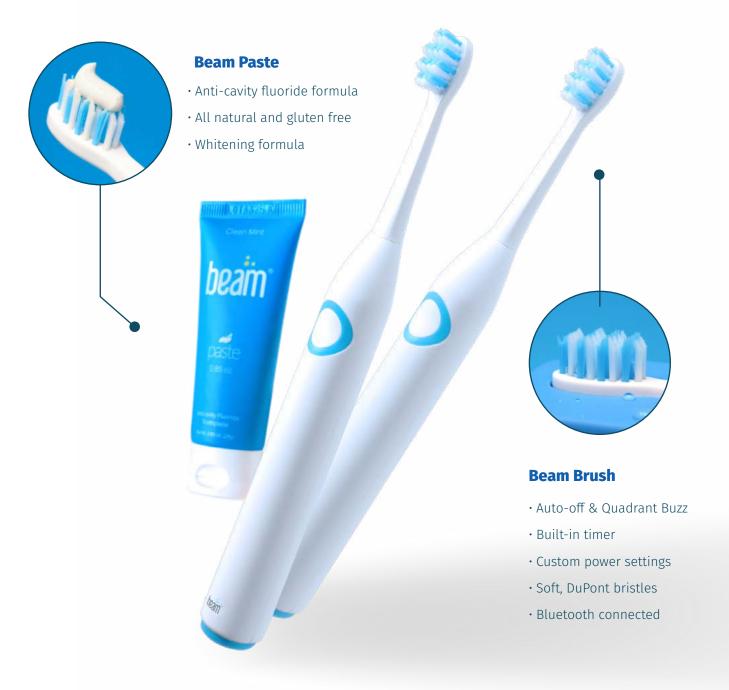

## **Preventive dental care**

# **Brush & earn rewards**

Members with the Beam Brush can earn brushing points and redeem points for rewards.#