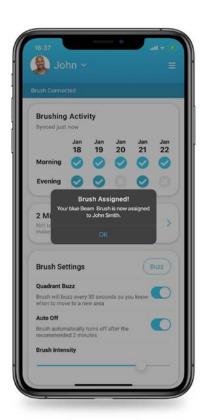

## **Beam Brush + App**

# **Brush better, save more!**

Connect you brush to the Beam app to unlock it's full potential. The better a group brushes, the more everyone saves! Sync your brush in 3 easy steps!

#### **Connect your brush & app.**

After logging in you will be prompted to connect your brush and app. Select your brush from the list and choose your notification settings to complete the process.

Remember, the better you brush the more you save.

#### You're all set!

It's as simple as that. Now you can access all the amazing features of the Beam app.

#### Beam App features

- Digital insurance card\*\*\*
- Find a dentist
- Track brushing history
- Beam Brush controls & settings