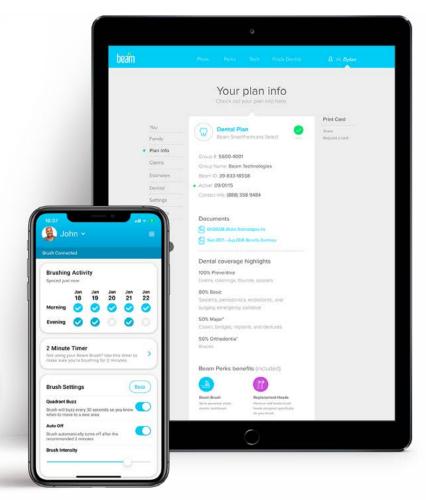

## **Beam Brush + App**

# **Brush better, save more!**

Connect you brush to the Beam app to unlock it's full potential. The better a group brushes, the more everyone saves! Sync your brush in 3 easy steps!

#### **Connect your brush & app.**

After logging in you will be prompted to connect your brush and app. Select your brush from the list and choose your notification settings to complete the process.

Remember, the better you brush the more you save.

#### You're all set!

It's as simple as that. Now you can access all the amazing features of the Beam app.

#### Beam App features

- Digital insurance card\*\*\*
- Find a dentist
- Track brushing history
- Beam Brush controls & settings

#### **Beam Member Portal**

- · View plan details
- Get coverage limits
- · Check deductibles & plan maxes
- Print insurance cards
- · View claims history & more!

#### **Beam App**

- · View insurance card
- · Get Group & Member IDs
- · Find an in-network dentist
- View brushing data
- · Control your brush & more!

View plan details & more! **app.beam.dental** 