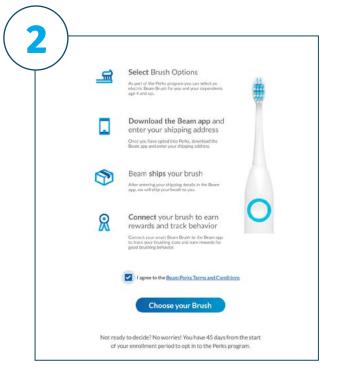

## **Beam Brush + App**

# **Brush better, save more!**

Connect you brush to the Beam app to unlock it's full potential. The better a group brushes, the more everyone saves! Sync your brush in 3 easy steps!

#### **Connect your brush & app.**

After logging in you will be prompted to connect your brush and app. Select your brush from the list and choose your notification settings to complete the process.

Remember, the better you brush the more you save.