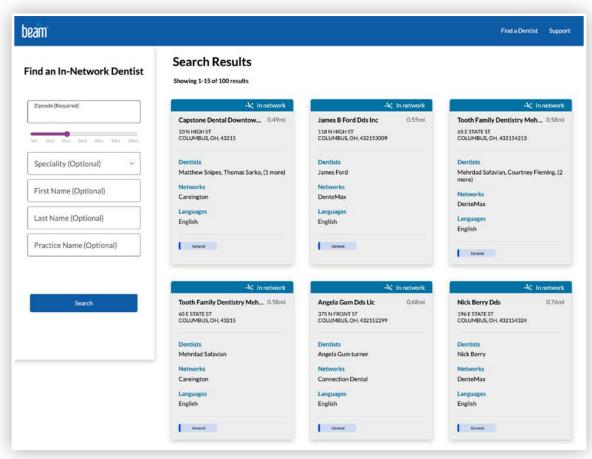

## **Find a dentist**

# We've got a dentist near you!

Remember, staying in-network with one of our 400,000+ dentists saves you the most! Visit

#### dentists.beam.dental